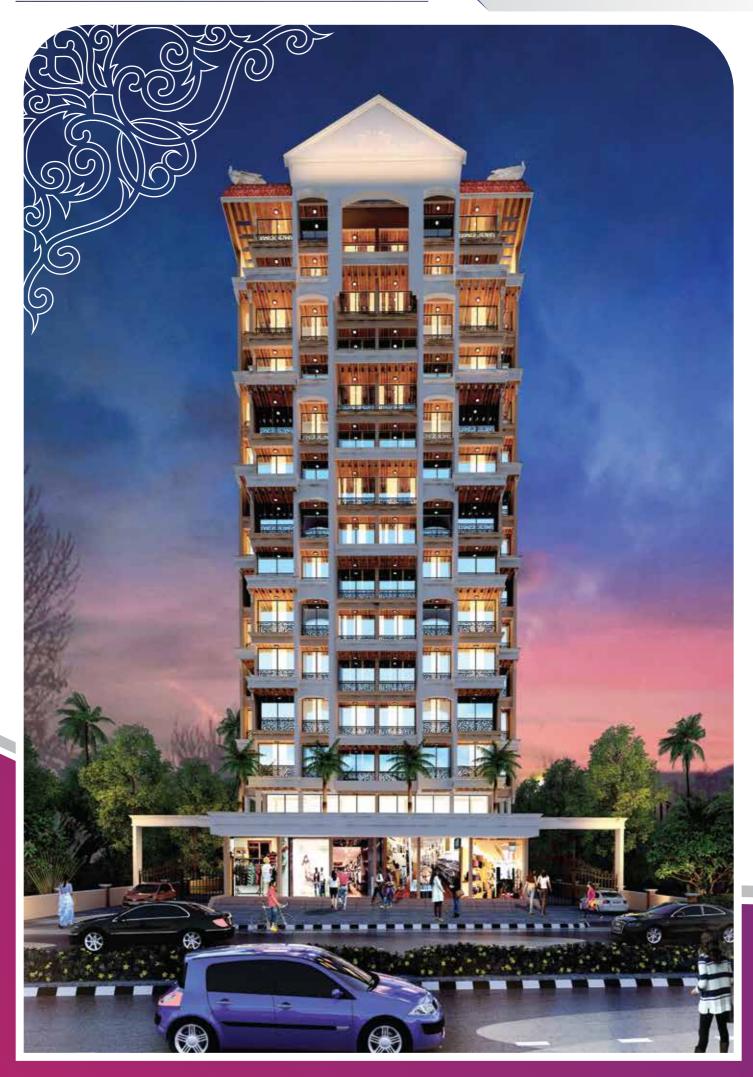

Plot No: C1A, Sector 8, Ulwe, Navi Mumbai





# A Stunning Night View



### The Amenities

### The Advantages

#### **Building:**

- Well designed entrance lobby.
- Automated Elevators with Auto rescue device.
- Textured finish on all dead walls.

#### **Apartments:**

- Vitrified tile flooring in Living Room & Bedrooms.
- Gypsum Finished internal walls with acrylic paint.
- Elegant Laminated Main door & Bedroom Doors.
- Sliding French windows with mosquito nets in Bedrooms and Living room.
- TV point in Living room & Bedrooms.
- Electrical point for Air conditioners in Living room & Bedroom.

#### **Kitchen:**

- Vitrified tile flooring.
- Granite Platform with S.S. sink of branded make.
- Designer glazed tiles of full height "Beam bottom level" above the Platform.
- Provision for water purifier.

#### **Bathrooms:**

- Naturally ventilated bathrooms with e