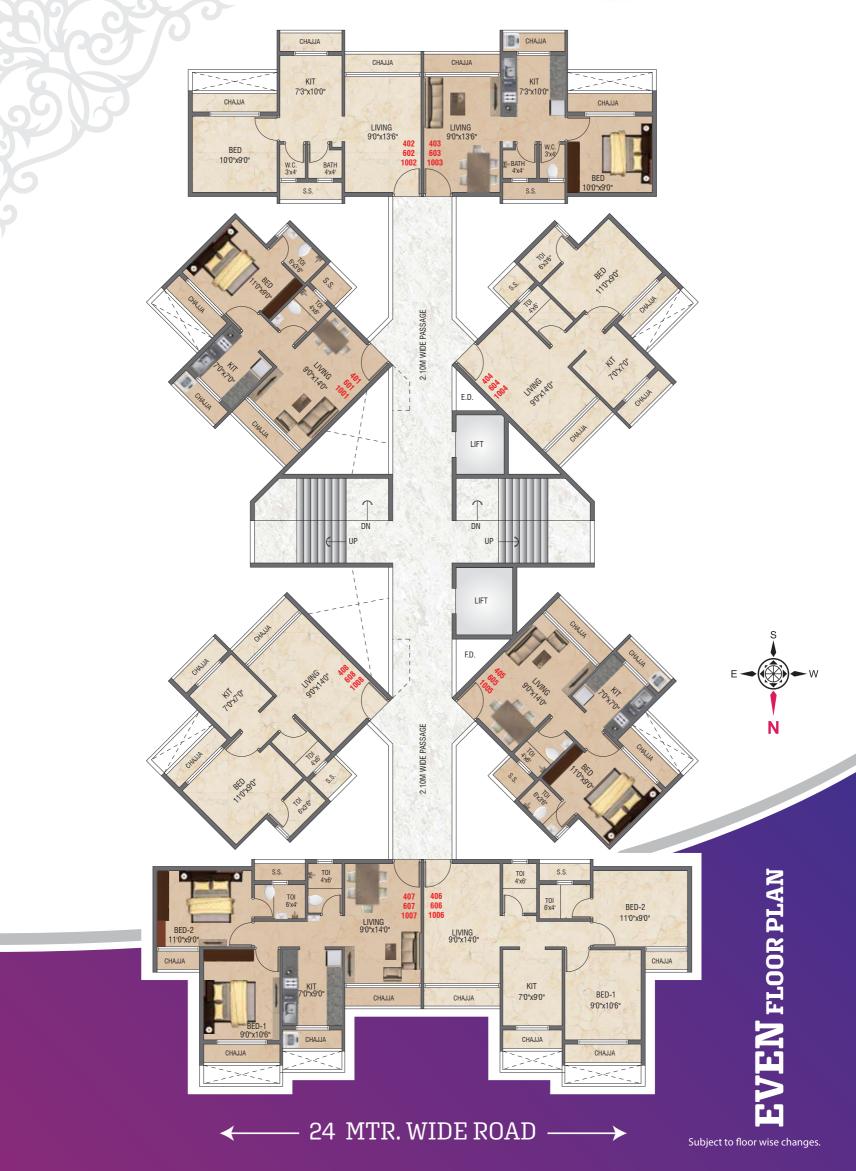

#### **Apartments:**

- Vitrified tile flooring in Living Room & Bedrooms.
- Gypsum Finished internal walls with acrylic paint.
- Elegant Laminated Main door & Bedroom Doors.
- Sliding French windows with mosquito nets in Bedrooms and Living room.
- TV point in Living room & Bedrooms.
- Electrical point for Air conditioners in Living room & Bedroom.