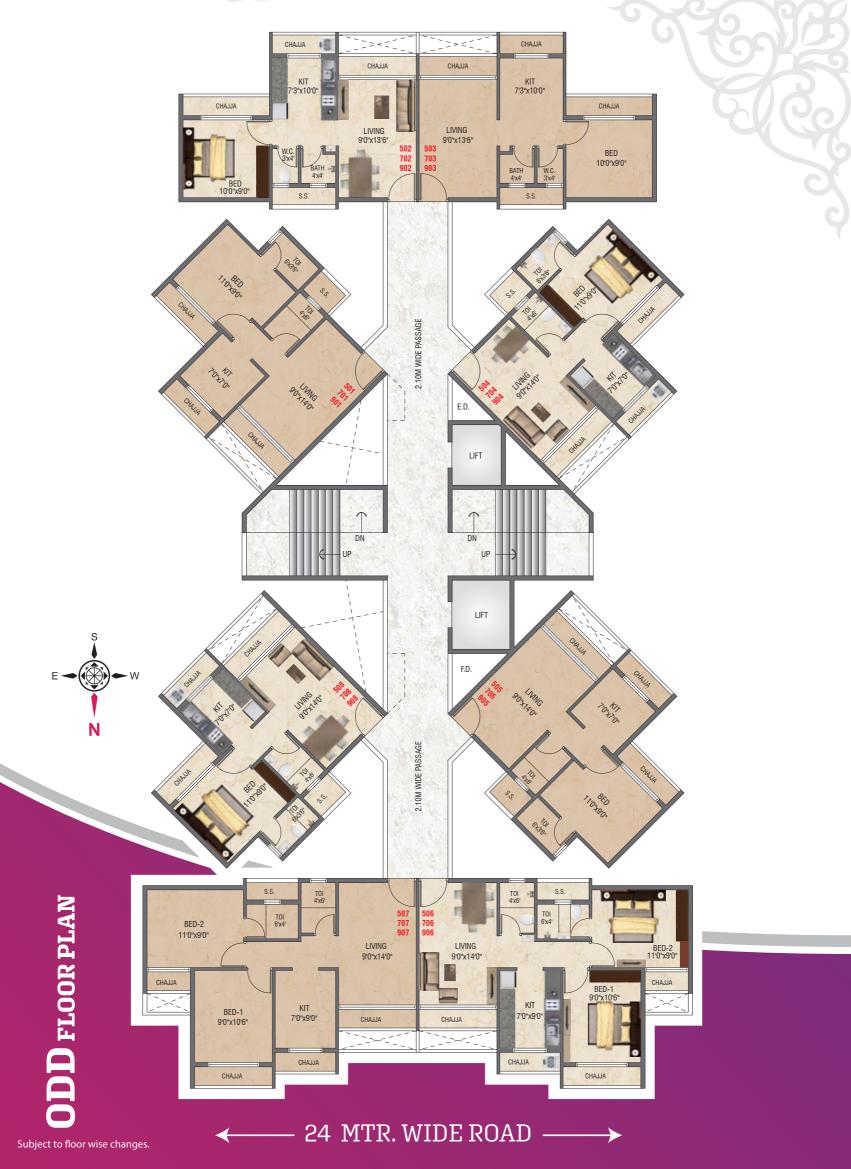

#### **Apartments:**

- Vitrified tile flooring in Living Room & Bedrooms.
- Gypsum Finished internal walls with acrylic paint.
- Elegant Laminated Main door & Bedroom Doors.
- Sliding French windows with mosquito nets in Bedrooms and Living room.
- TV point in Living room & Bedrooms.
- Electrical point for Air conditioners in Living room & Bedroom.