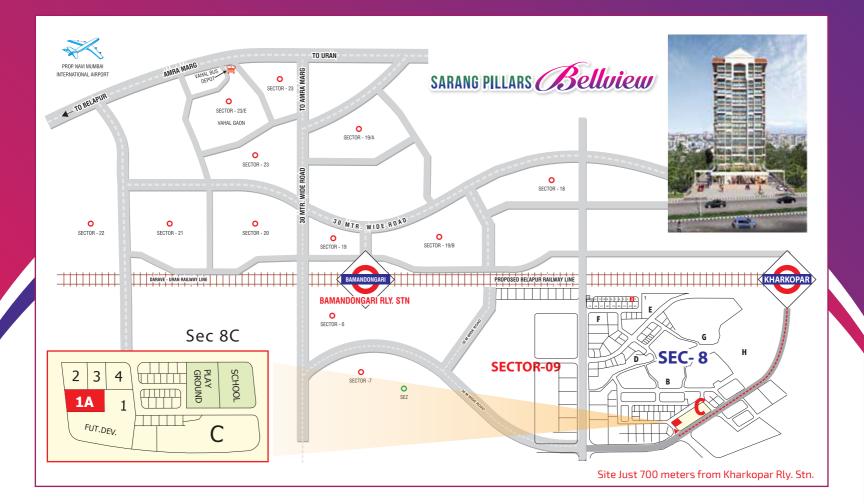

#### **Project Advantage:**

- Luxurious 13 Storied project.
- Specially designed 1BHK Flats with master bedrooms.
- Well planned Amenities for Luxurious Living.
- Plot on 24 mtrs main road.
- Security Surveillance system installed in the project making safe and secure for Children & Family.
- Approx. at a Distance of 700 mtrs from Kharkopar Station.
- Approx. 1km from Ramsheth Thakur International Sports Complex.

#### **Project Connectivity Advantage:**

- Navi Mumbai International Airport in close vicinity.
- Trans Harbour Sea Link connecting Mumbai (Wadala - Sewri). Connecting Wadala to our Project in 20 minutes.
- Approx 12 minutes Drive from Seawoods and Belapur Railway Station.
- Harbour Railway connecting Seawood and Belapur to Ulwe.
- Navi Mumbai SEZ 200 mtrs away.