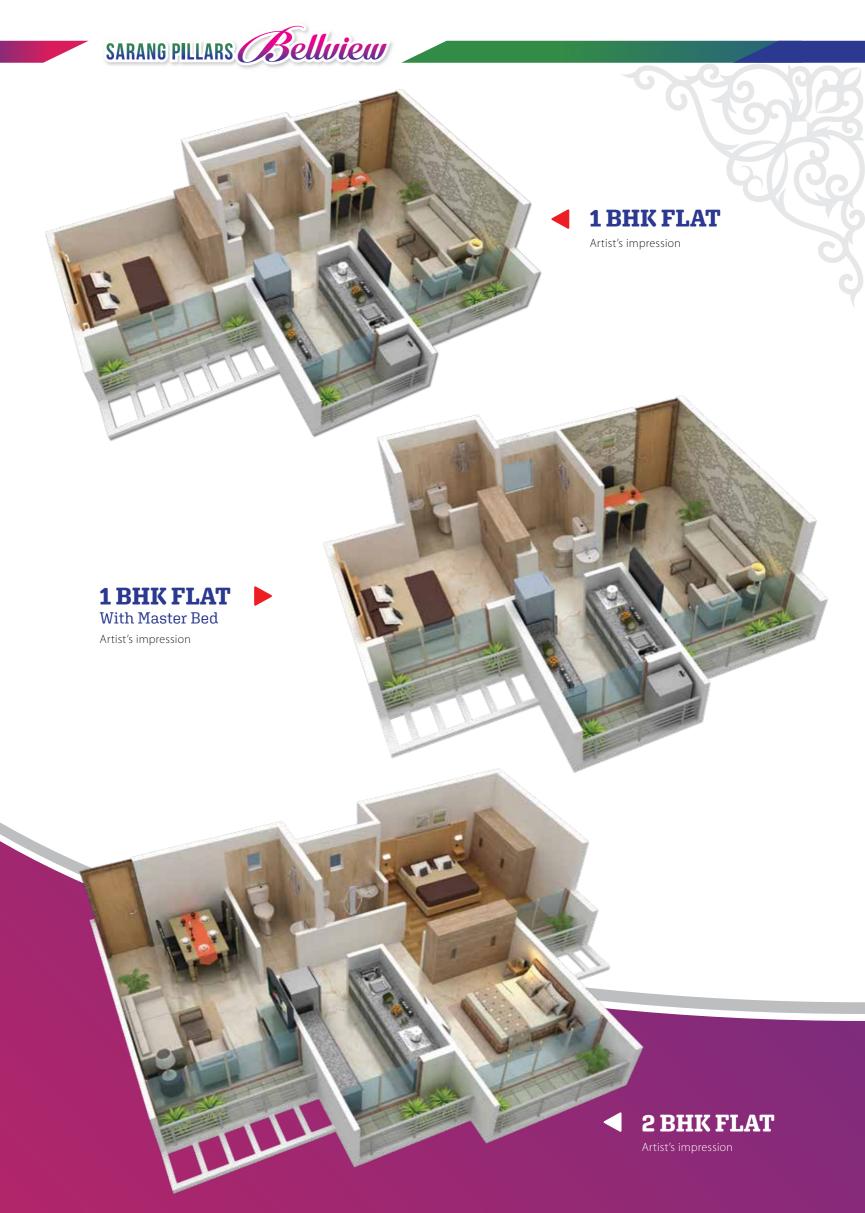

#### **Project Advantage:**

- Luxurious 13 Storied project.
- Specially designed 1BHK Flats with master bedrooms.
- Well planned Amenities for Luxurious Living.
- Plot on 24 mtrs main road.
- Security Surveillance system installed in the project making safe and secure for Children & Family.
- Approx. at a Distance of 700 mtrs from Kharkopar Station.
- Approx. 1km from Ramsheth Thakur International Sports Complex.