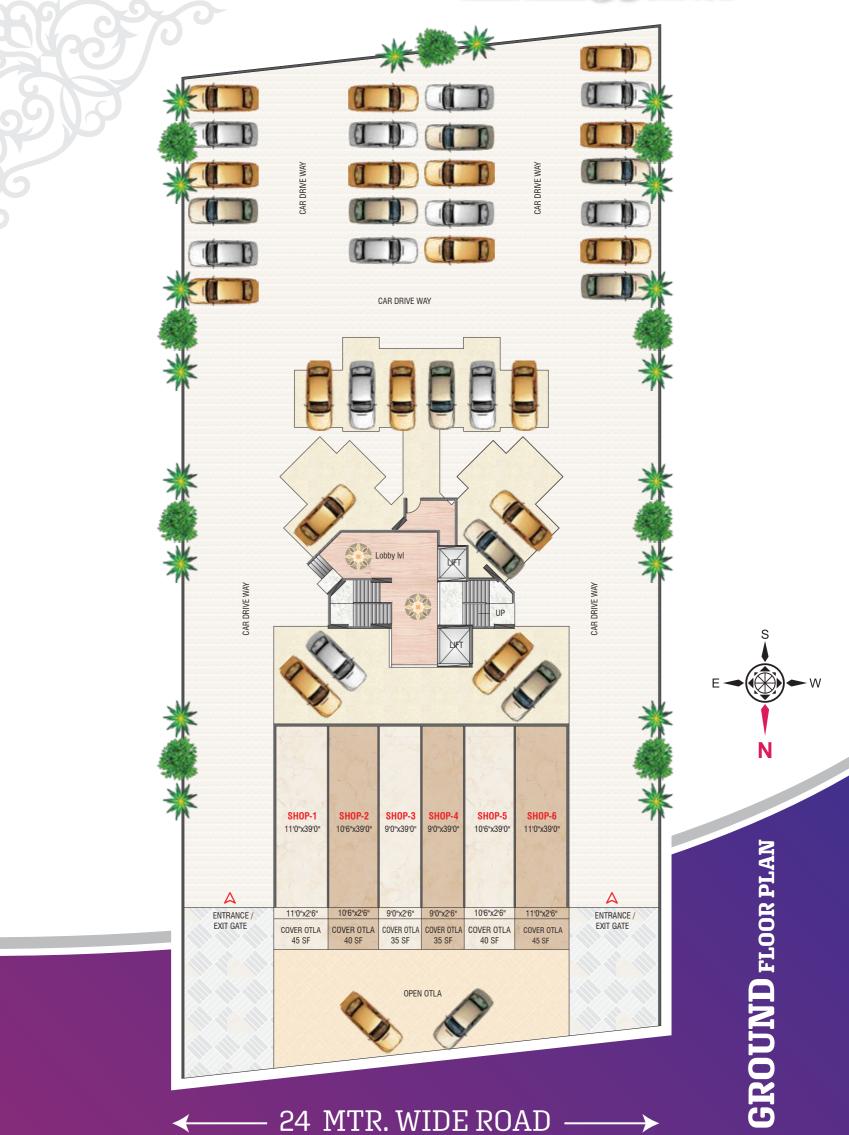

tage:**

- Luxurious 13 Storied project.
- Specially designed 1BHK Flats with master bedrooms.
- Well planned Amenities for Luxurious Living.
- Plot on 24 mtrs main road.
- Security Surveillance system installed in the project making safe and secure for Children & Family.
- Approx. at a Distance of 700 mtrs from Kharkopar Station.
- Approx. 1km from Ramsheth Thakur International Sports Complex.

#### **Project Connectivity Advantage:**

- Navi Mumbai International Airport in close vicinity.
- Trans Harbour Sea Link connecting Mumbai (Wadala - Sewri). Connecting Wadala to our Project in 20 minutes.
- Approx 12 minutes Drive from Seawoods and Belapur Railway Station.
- Harbour Railway connecting Seawood and Belapur to Ulwe.
- Navi Mumbai SEZ 200 mtrs away.







## SARANG PILLARS Bellview



SARANG PILLARS Bellview



## SARANG PILLARS Bellview







MahaRERA No. P52000018499

**Project by:** 





Office : B 221/222, 2nd Floor, Sai Arcade, Near Lifeline Hospital, Panvel, Navi Mumbai Site : Plot No. 1A, Sector 8C, Ulwe, Navi Mumbai - 410206 Email : info@saranggroup.in www.saranggroup.in

### Contact: 9833669987 / 9773519052

Architect : ATUL PATEL ARCHITECTS | RCC Consultant : S. R. CONSULTANTS

This brochure is purely conceptual, indicative and not a legal offering. All illustrations & pictures are artist's impression only. The plans, drawings, amenities etc. are subject to the approval of respected authorities and may be changed without notification if necessary. The Promoter / Architect reserves the rights to add / desire / alter any items / details / specifications / el