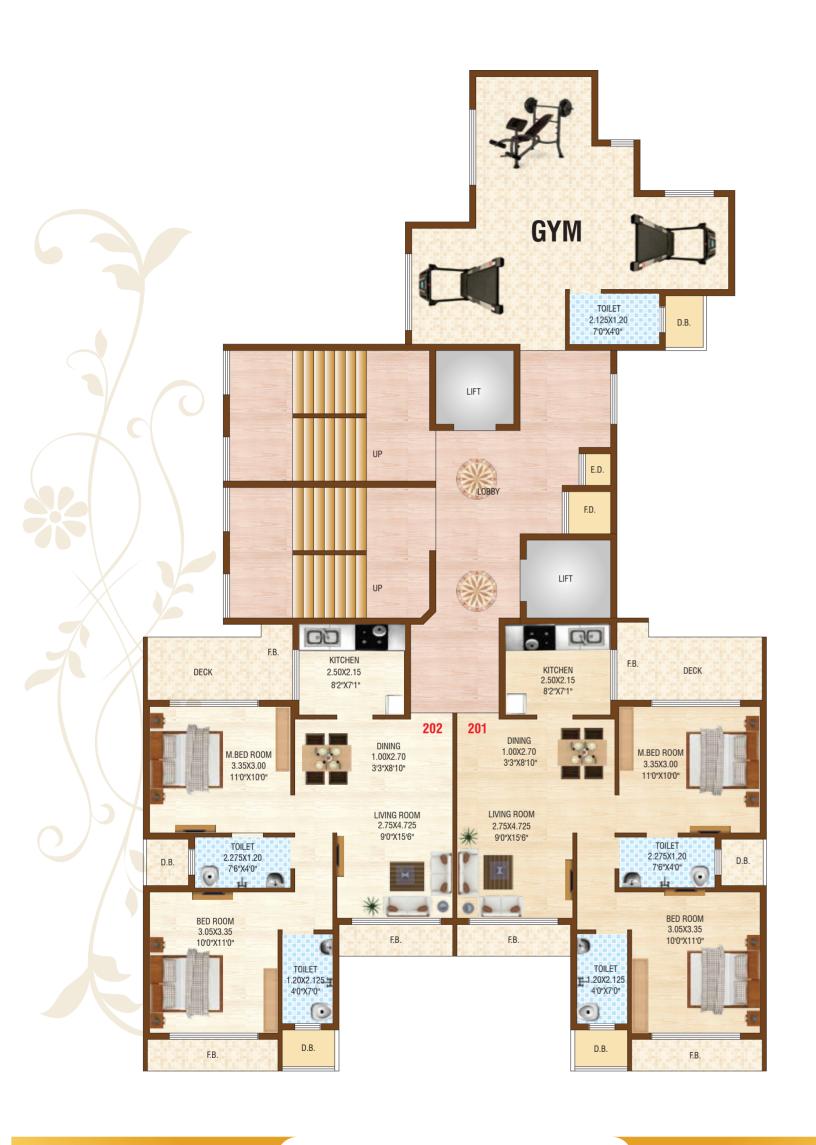

2 BHK FLAT

Artist's imagination

GROUND FLOOR PLAN

1ST FLOOR PLAN

Krishna Sarang Galaxy

4 |

2<sup>ND</sup> FLOOR PLAN

3<sup>RD</sup> FLOOR PLAN