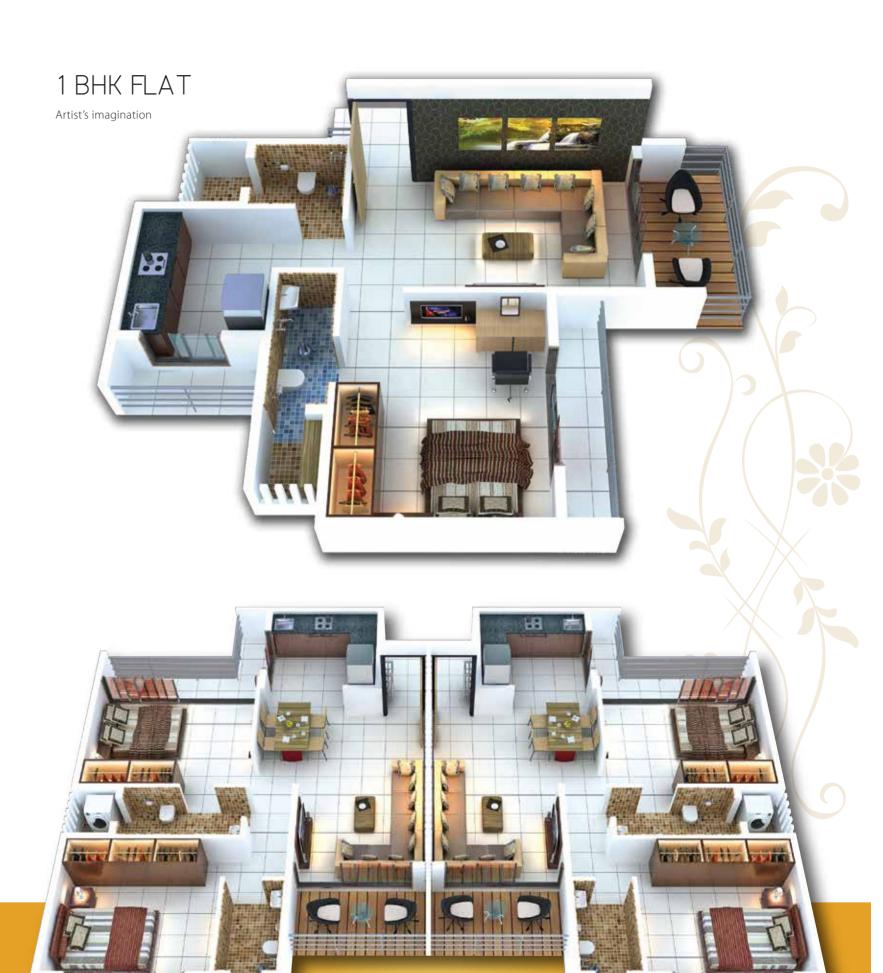

2 BHK FLAT

Artist's imagination

GROUND FLOOR PLAN

1ST FLOOR PLAN

Krishna Sarang Galaxy

4 |

2<sup>ND</sup> FLOOR PLAN

3<sup>RD</sup> FLOOR PLAN