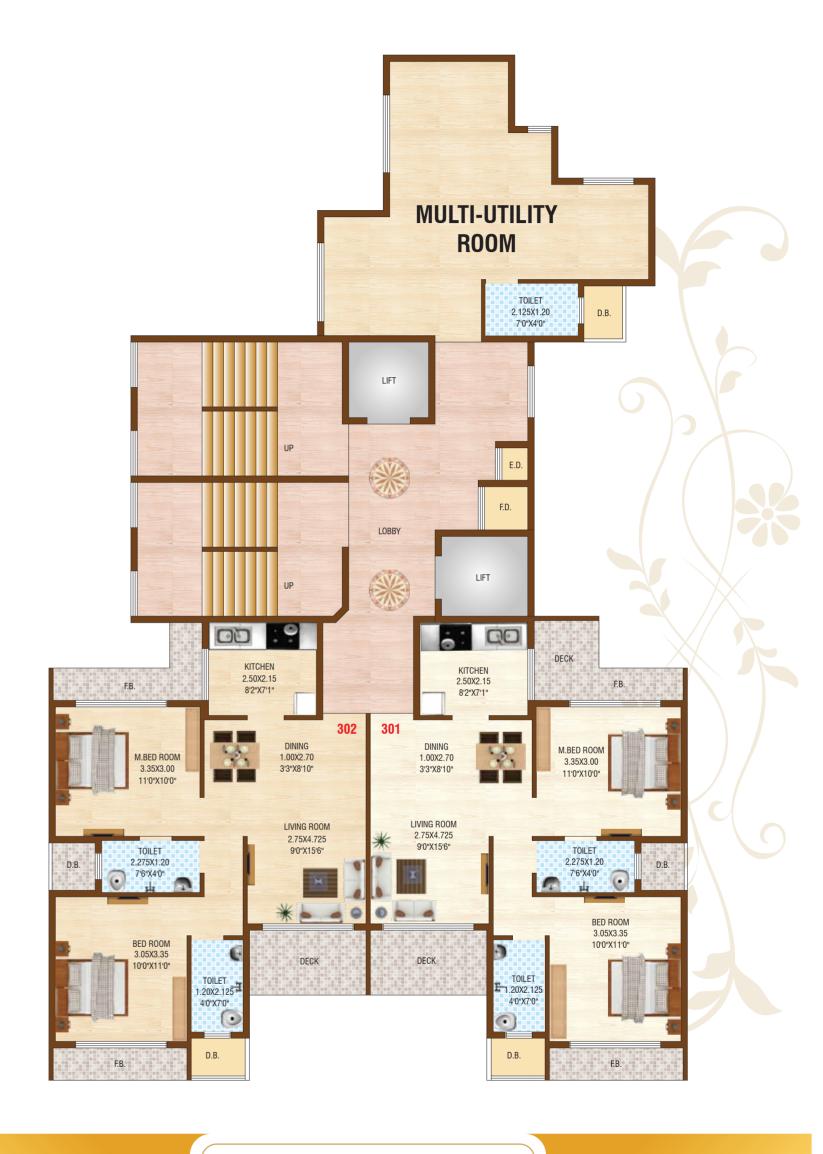

2 BHK FLAT

Artist's imagination

GROUND FLOOR PLAN

1ST FLOOR PLAN

Krishna Sarang Galaxy

4 |

2<sup>ND</sup> FLOOR PLAN

3<sup>RD</sup> FLOOR PLAN