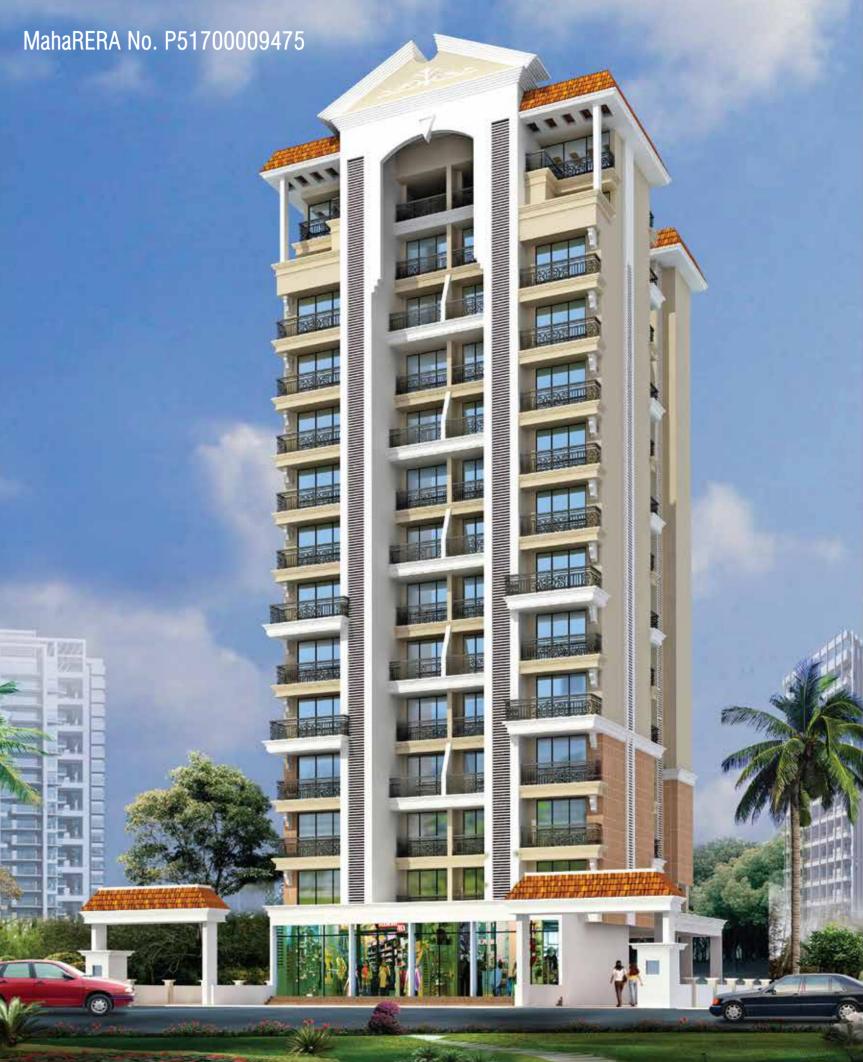

# Krishna Sarang Galaxy

Plot No. 104, Sector - 18, Ulwe, Navi Mumbai.

Krishna Sarang Galaxy – A Project by Precious Group & Sarang Group. A 13 storied luxurious project located on 24 Mtrs wide Main Station road of Ulwe. 3 side open plot giving it an advantage in form of Excellent Ventilation & illumination. Front face open to 24 Mtrs wide road followed by School & Playground, Second Face open to Social Facility Plot i.e. Garden, Community Centre etc., & 3rd face open to the only River passing through Ulwe.