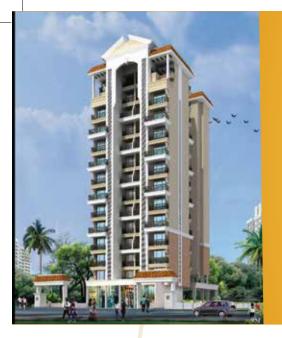

# Krishna Sarang Galaxy

Plot No. 104, Sector - 18, Ulwe, Navi Mumbai.

Krishna Sarang Galaxy – A Project by Precious Group & Sarang Group. A 13 storied luxurious project located on 24 Mtrs wide Main Station road of Ulwe. 3 side open plot giving it an advantage in form of Excellent Ventilation & illumination. Front face open to 24 Mtrs wide road followed by School & Playground, Second Face open to Social Facility Plot i.e. Garden, Community Centre etc., & 3rd face open to the only River passing through Ulwe.