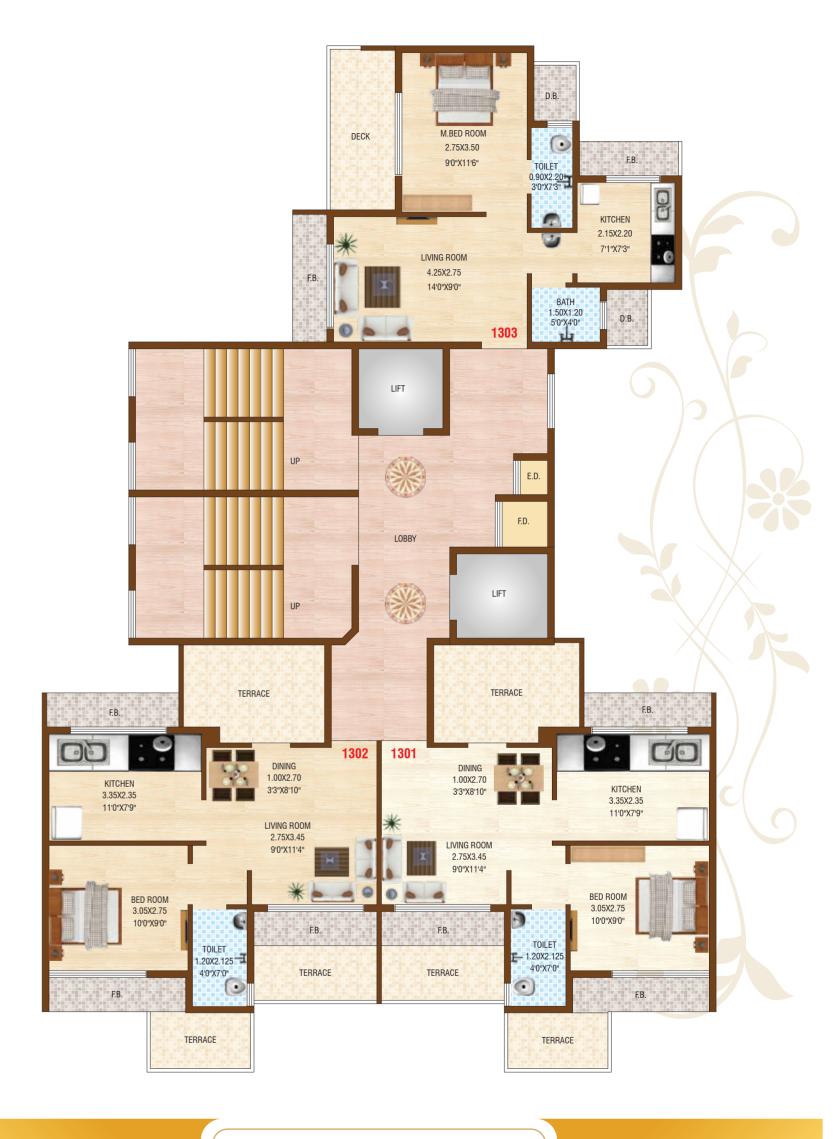

8 |

12<sup>™</sup> FLOOR PLAN

13<sup>™</sup> FLOOR PLAN

Krishna Sarang Galaxy

Office: B-221/222, 2nd Floor, Sai Arcade, Opp. ST Depot, Panvel.
Site: Plot No. 104, Sector - 18, Ulwe, Navi Mumbai
Email: krishnasaranggalaxy@gmail.com
www.saranggroup.in