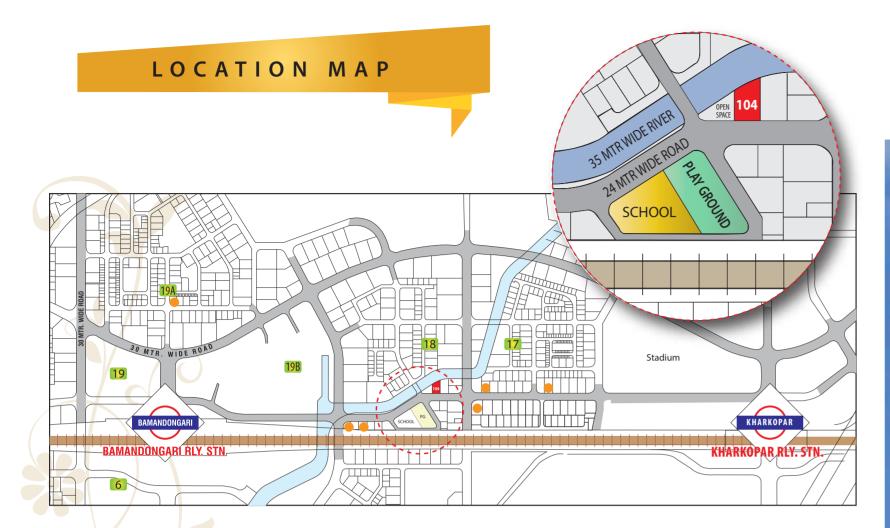

# Krishna Sarang Galaxy

Plot No. 104, Sector - 18, Ulwe, Navi Mumbai.

Krishna Sarang Galaxy – A Project by Precious Group & Sarang Group. A 13 storied luxurious project located on 24 Mtrs wide Main Station road of Ulwe. 3 side open plot giving it an advantage in form of Excellent Ventilation & illumination. Front face open to 24 Mtrs wide road followed by School & Playground, Second Face open to Social Facility Plot i.e. Garden, Community Centre etc., & 3rd face open to the only River passing through Ulwe.

#### **Project Advantage:**

- Luxuries 13 stories project.
- All Bedrooms with attached toilets.
- 3 Level Amenities for Luxurious Living.
- 3 Side open Plot.
- Front facing School & School Playground reserved plot.
- Adjacent to Social Facility plot. (Garden of Community centre etc.)
- Adjacent to the only river passing through Ulwe
- Security Surveillance system installed in the project making safe and secure for Children & Family.
- Regional Park Zone at a Distance of 800 Mtrs. Similar to Central Park – Kharghar.
- Approx. at a Distance of 600 mtrs from Bamandongri and Kharkopar Station
- Approx. 400 mtrs from Ramsheth Thakur International Sports Complex